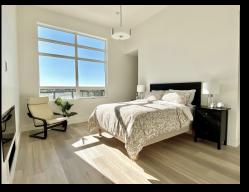

- Massive Master Bedroom Featuring Dual Walk In Closets
- Spa Like Ensuite, With Free Standing Tub And Heated
- Floors
- Steam Shower
- Body Sprays
- Kohler Fixtures
- Large Laundry Room
- Second Full Bathroom
- Air Conditioning
- Dedicated Fresh Air Intake