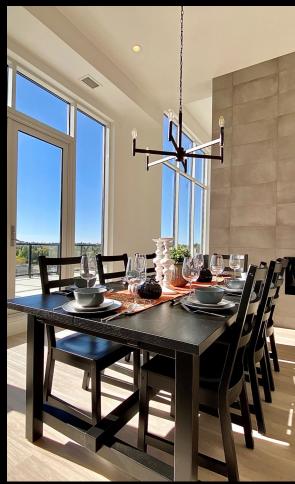

## Penthouse Suite 1038

2 Bedroom + Den 2170 ft<sup>2</sup>

Luxury Penthouse Living, Filled With Natural Light And 16 ft Ceilings

## Premium Features Include:

- 12 ft & 16 ft Ceilings
- Expansive Window Walls
- Massive West Facing Balcony
- Abundant Coordinating Shaker Cabinetry
- Oversized Island With Quartz Counter Top And Waterfall Edges
- Quartz Backsplash
- Gas Cooktop
- Miele Appliances
- Luxury Vinyl Wide Plank Flooring