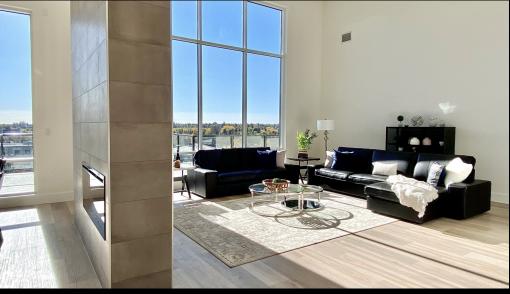

## Penthouse Suite 1038

2 Bedroom + Den 2170 ft<sup>2</sup>

Luxury Penthouse Living, Filled With Natural Light And 16 ft Ceilings

## Premium Features Include:

- 12 ft & 16 ft Ceilings
- Expansive Window Walls
- Massive West Facing Balcony
- Abundant Coordinating Shaker Cabinetry
- Oversized Island With Quartz Counter Top And Waterfall Edges
- Quartz Backsplash
- Gas Cooktop
- Miele Appliances
- Luxury Vinyl Wide Plank Flooring