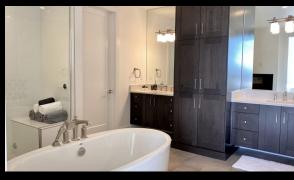

- Massive Master Bedroom Featuring Dual Walk In Closets
- Spa Like Ensuite, With Free Standing Tub And Heated
- Floors
- Steam Shower
- Body Sprays
- Kohler Fixtures
- Large Laundry Room
- Second Full Bathroom
- Air Conditioning
- Dedicated Fresh Air Intake