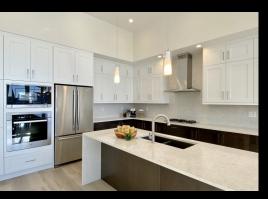

## Premium Features Include:

- 12 ft & 16 ft Ceilings
- Expansive Window Walls
- Massive West Facing Balcony
- Abundant Coordinating Shaker Cabinetry
- Oversized Island With Quartz Counter Top And Waterfall Edges
- Quartz Backsplash
- Gas Cooktop
- Miele Appliances
- Luxury Vinyl Wide Plank Flooring