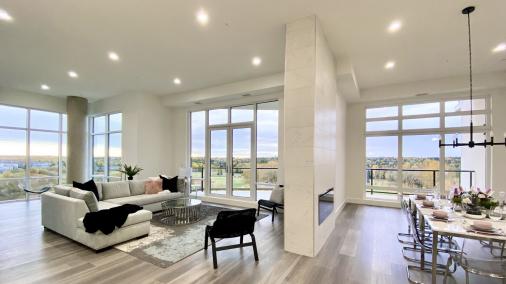

## **Penthouse Suite 935**

2 Bedroom + Den + Media 3193 ft<sup>2</sup>

Luxury Penthouse Living Filled With Natural Light And Offering Unobstructed Panoramic Views

## Premium Features Include:

- 12 ft Ceilings
- Expansive Window Walls
- 3 Private Balconies
- Abundant Acrylic Gloss Cabinets
- Oversized Island With Quartz Counter Top And Waterfall Edges
- Quartz Backsplash
- Gas Cooktop
- Miele Appliances
- Luxury Vinyl Wide Plank Flooring