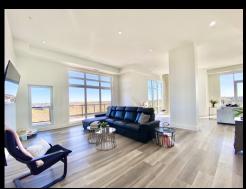

## **Penthouse Suite 935**

2 Bedroom + Den + Media 3193 ft<sup>2</sup>

Luxury Penthouse Living Filled With Natural Light And Offering Unobstructed Panoramic Views

## Premium Features Include:

- 12 ft Ceilings
- Expansive Window Walls
- 3 Private Balconies
- Abundant Acrylic Gloss Cabinets
- Oversized Island With Quartz Counter Top And Waterfall Edges
- Quartz Backsplash
- Gas Cooktop
- Miele Appliances
- Luxury Vinyl Wide Plank Flooring