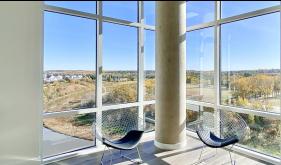

## **Penthouse Suite 935**

2 Bedroom + Den + Media 3193 ft<sup>2</sup>

Luxury Penthouse Living Filled With Natural Light And Offering Unobstructed Panoramic Views

## Premium Features Include:

- 12 ft Ceilings
- Expansive Window Walls
- 3 Private Balconies
- Abundant Acrylic Gloss Cabinets
- Oversized Island With Quartz Counter Top And Waterfall Edges
- Quartz Backsplash
- Gas Cooktop
- Miele Appliances
- Luxury Vinyl Wide Plank Flooring