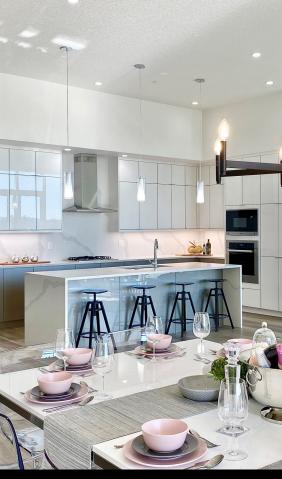

## Premium Features Include:

- 12 ft Ceilings
- Expansive Window Walls
- 3 Private Balconies
- Abundant Acrylic Gloss Cabinets
- Oversized Island With Quartz Counter Top And Waterfall Edges
- Quartz Backsplash
- Gas Cooktop
- Miele Appliances
- Luxury Vinyl Wide Plank Flooring