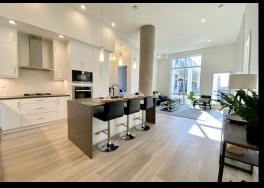

## **Penthouse Suite 936**

## 2 Bedroom 1209 ft<sup>2</sup>

Luxury Penthouse Living, Filled With Natural Light
And Contemporary Finishes

## Premium Features Include:

- 12 ft Ceilings
- Expansive Windows
- West Facing Balcony
- Abundant Modern Flat Panel Cabinets
- Oversized Island With Quartz Counter Top And Waterfall Edges
- Full Height Porcelain Tile Backsplash
- Gas Cooktop

- Miele Appliances
- Luxury Vinyl Wide Plank Flooring
- Master Bedroom With Walk In Closet & Ensuite
- 2nd Full Bathroom
- Kohler Fixtures
- Large Laundry Room
- Air Conditioning
- Dedicated Fresh Air Intake