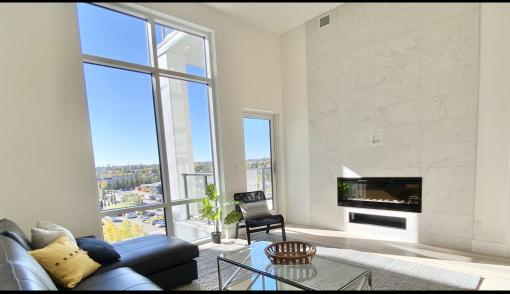

## **Penthouse Suite 936**

## 2 Bedroom 1209 ft<sup>2</sup>

Luxury Penthouse Living, Filled With Natural Light
And Contemporary Finishes

## Premium Features Include:

- 12 ft Ceilings
- Expansive Windows
- West Facing Balcony
- Abundant Modern Flat Panel Cabinets
- Oversized Island With Quartz Counter Top And Waterfall Edges
- Full Height Porcelain Tile Backsplash
- Gas Cooktop