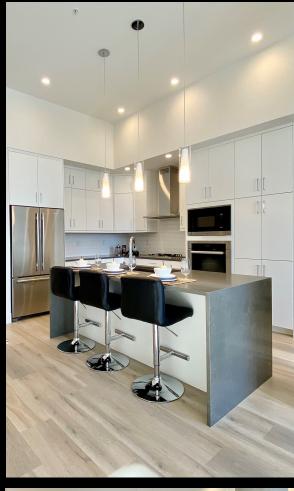

## **Penthouse Suite 936**

## 2 Bedroom 1209 ft<sup>2</sup>

Luxury Penthouse Living, Filled With Natural Light
And Contemporary Finishes

## Premium Features Include:

- 12 ft Ceilings
- Expansive Windows
- West Facing Balcony
- Abundant Modern Flat Panel Cabinets
- Oversized Island With Quartz Counter Top And Waterfall Edges
- Full Height Porcelain Tile Backsplash
- Gas Cooktop

- Miele Appliances
- Luxury Vinyl Wide Plank Flooring
- Master Bedroom With Walk In Closet & Ensuite
- 2nd Full Bathroom
- Kohler Fixtures
- Large Laundry Room
- Air Conditioning
- Dedicated Fresh Air Intake