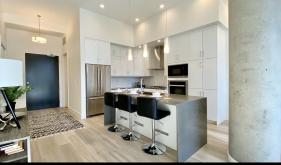

## **Penthouse Suite 936**

## 2 Bedroom 1209 ft<sup>2</sup>

Luxury Penthouse Living, Filled With Natural Light
And Contemporary Finishes

## Premium Features Include:

- 12 ft Ceilings
- Expansive Windows
- West Facing Balcony
- Abundant Modern Flat Panel Cabinets
- Oversized Island With Quartz Counter Top And Waterfall Edges
- Full Height Porcelain Tile Backsplash
- Gas Cooktop

- Miele Appliances
- Luxury Vinyl Wide Plank Flooring
- Master Bedroom With Walk In Closet & Ensuite
- 2nd Full Bathroom
- Kohler Fixtures
- Large Laundry Room
- Air Conditioning
- Dedicated Fresh Air Intake